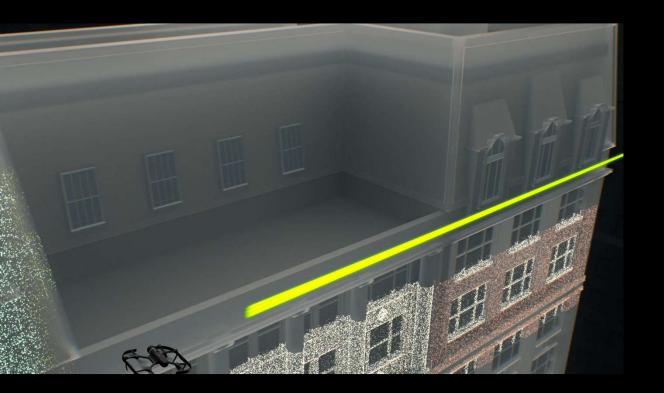

### Easily scan an entire building

DA

BLK2FLY captures colorized 3D point clouds for producing 3D models, drawings, and visualizations.

#### Scan inaccessible areas like rooftops and facades

BLK2FLY autonomously captures exterior features and dimensions of buildings with a few taps on a tablet.

#### Next generation flight safety technology

Simply tell the BLK2FLY where to go and watch it navigate itself safely around obstacles to capture an accurate, uniform scan.