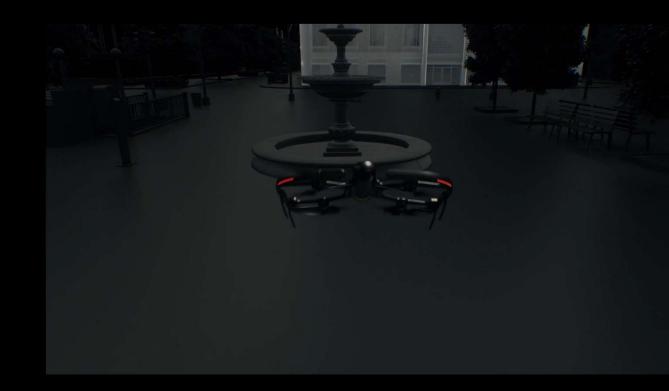

#### Next generation flight safety technology

Simply tell the BLK2FLY where to go and watch it navigate itself safely around obstacles to capture an accurate, uniform scan.